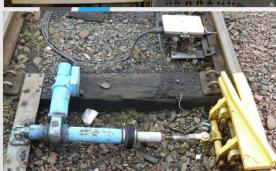

#### Do you have track mounted devices?

We offer maintenance, health checks and supply of replacement or new devices., such as derailers and train wheel detection sensors