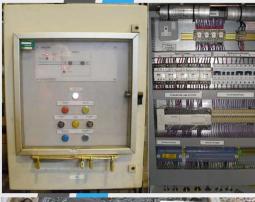

## Do you have an existing DPS?

We can offer full health checks to ensure correct operation and obsolescence reviews. Full operational check of internal control panels components and replacements / upgrades of end of life devices.

#### Does your DPS have a PLC

We can carry out software backups and archiving in case of PLC failure. We also offer software modifications and upgrades of the PLC to the latest alternative.